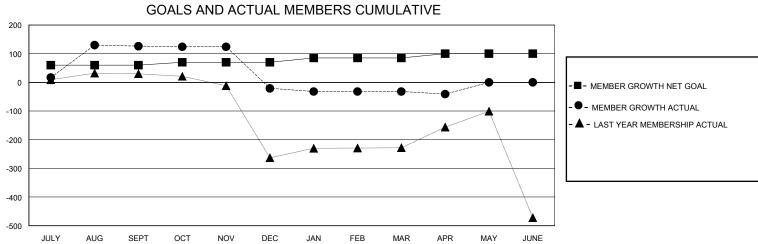

## District 320 G

Results as of: 5/31/2020

|               |               | LOC         | CATION INDIA  | ,                             | _                      |                         | GMT CA                                         |
|---------------|---------------|-------------|---------------|-------------------------------|------------------------|-------------------------|------------------------------------------------|
|               | Club          | )S          |               | Members RESULTS FOR 2019-2020 |                        |                         |                                                |
|               | RESULTS FOR   | र 2019-2020 |               |                               |                        |                         |                                                |
| QUARTER       | NEW CLUB GOAL | NEW CLUBS   | DROPPED CLUBS | QUARTER MEME                  | BER GROWTH NET<br>GOAL | MEMBER GROWTH<br>ACTUAL | DROPPED<br>MEMBERS ACTU<br>(including transfer |
| JULY/AUG/SEPT | 3             | 0           | 0             | JULY/AUG/SEPT                 | 60                     | 164                     | 24                                             |
| OCT/NOV/DEC   | 2             | 2           | 3             | OCT/NOV/DEC                   | 10                     | 42                      | 188                                            |
| JAN/FEB/MAR   | 0             | 0           | 0             | JAN/FEB/MAR                   | 15                     | 49                      | 39                                             |
| APR/MAY/JUNE  | 0             | 0           | 0             | APR/MAY/JUNE                  | 15                     | 27                      | 25                                             |
|               | /             |             |               | /                             |                        | I                       |                                                |
| 3             | ■ ▲           |             | <b>A A</b>    |                               |                        | - ● - CURRENT YEAR AG   | CTUAL NEW CLUBS                                |
| 2             | ■ ■ ▲         | <b>_</b>    | • •           | •                             |                        |                         |                                                |
| 1 0           | JG SEPT OCT   | NOV D       | EC JAN FEB    | MAR APR                       | MAY JUNE               | - ● - CURRENT YEAR AG   | CTUAL NEW CLUBS                                |